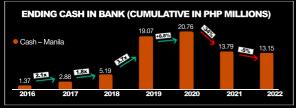

## ASSETS, LIABILITIES, AND CASH POSITION 2016 TO 2022 2022 MNL ENDING CASH BALANCE - P13.15M

## ASSETS, LIABILITIES, AND CASH POSITION 2016 TO 2022) 2022 MNL ENDING CASH BALANCE - P13.15M

MANILA CASH