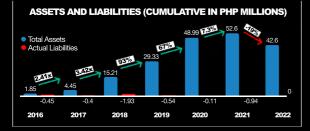

## ASSETS, LIABILITIES, AND CASH POSITION 2016 TO 2022 2022 MNL ENDING CASH BALANCE - P13.15M

## ASSETS, LIABILITIES, AND CASH POSITION 2016 TO 2022) 2022 MNL ENDING CASH BALANCE - P13.15M

MANILA CASH