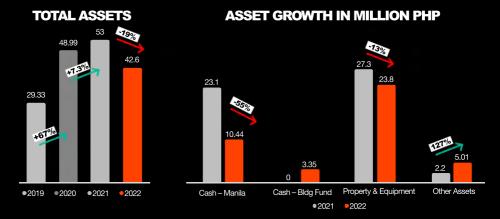

NSATION & BENEFITS - P13.74M

All Salaries and Benefits of all our 27 full time Favor Staff employees.

### OFFICE & FACILITIES - P10.8M

All expenses related to rental, outfitting, and maintenance of our facilities at the Favor Church studio and offices, including Deprication Expense.

### MISSION & OUTREACH – P5.81M

Consists of the contributions we gave to our partner organizations Consider the Lily, Redemptio Christian School, Water for Africa and Living Waters



# MISSIONS

### P5.81 MILLION GIVEN TOWARDS:





### P12.9 MILLION TOWARDS FAVOR GLOBAL FUND

Favor Global is our international organization that is responsible for the expansion of Favor Church across the world and also facilitates our global missions projects.







# 2022 CHURCH ASSETS



## P42.6 MILLION |-19% VS 2021



## ASSETS, LIABILITIES, AND CASH POSITION 2016 TO 2022 2022 MNL ENDING CASH BALANCE - P13.15M







## ASSETS, LIABILITIES, AND CASH POSITION 2016 TO 2022) 2022 MNL ENDING CASH BALANCE - P13.15M







MANILA CASH

### **P3.35 MILLION**

**BUILDING FUND** 



### YOUR GIVING MAKES AN IMPACT. THANK YOU FOR YOUR GENEROSITY.