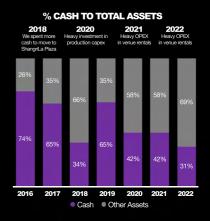

Our biggest expense continues to be our venue hire due to the increasing size of our church and the need for a large space. Crowne Plaza currently provides the best option for our Sunday Services, and we are blessed to be able to meet there.