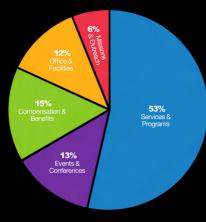

#### SERVICES & PROGRAMS – P59.76M

Ministry expenses of Favor Church. Includes the costs to run our Sunday services, venue rentals, our ministry programs, and our pastoral care services.

### EVENTS & CONFERENCES – P11.55M

Expenses related to running all our conferences throughout the year.

### COMPENSATION & BENEFITS - P13.74M

All Salaries and Benefits of all our 27 full time Favor Staff employees.

### OFFICE & FACILITIES - P10.8M

All expenses related to rental, outfitting, and maintenance of our facilities at the Favor Church studio and offices, including Deprication Expense.

### MISSION & OUTREACH – P5.81M

Consists of the contributions we gave to our partner organizations Consider the Lily, Redemptio Christian School, Water for Africa and Living Waters