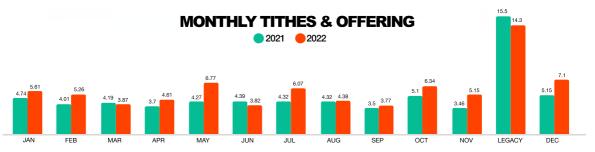

# **A LETTER FROM OUR SENIOR PASTORS**

With the desire for our own building to call home, we launched a building fund for our church. We have seen it steadily grow, but we are believing for a great increase in years to come. God continues to strengthen the giving of the church as is seen by the increase in the number of individual givers. This shows a level of health and trust as the community continues to give into the vision of Favor Church.